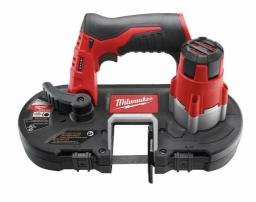

## M12 BS-0 | M12™ sub compact bandsaw

- Compact light weight design for cutting with one hand overhead in existing installations and in tight spaces
- REDLINK™ overload protection electronics in tool and battery pack deliver best in class system durability
- Cuts a multitude of materials: steel, stainless steel, copper, plastic, aluminium
- O Cold cutting spark and burr free
- Clean cut balanced handle design combined with 8-large ball bearing blade supports provide best in class cut quality
- Individual battery cell monitoring optimises tool run time and ensures long term pack durability
- On board fuel gauge and LED light